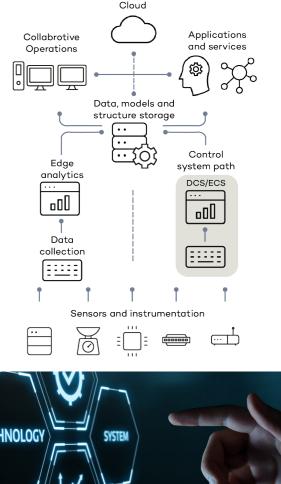

## System Migration

AFRY have developed a system migration tool that offers a semiautomated way to migrate old ABB software into a modern 800xA installation. The tools secures a high quality result based on

critical areas.

We are interested in taking part in deeper technical discussions, help with your 800xA system or any other ABB Automation product. You are welcome to contact us if you have any questions regarding the ABB Automation platform