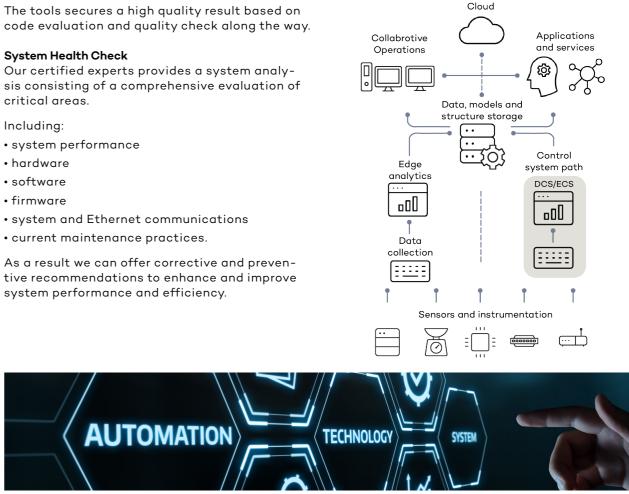

## System Migration

AFRY have developed a system migration tool that offers a semiautomated way to migrate old ABB software into a modern 800xA installation. The tools secures a high quality result based on

critical areas.

We are interested in taking part in deeper technical discussions, help with your 800xA system or any other ABB Automation product. You are welcome to contact us if you have any questions regarding the ABB Automation platform